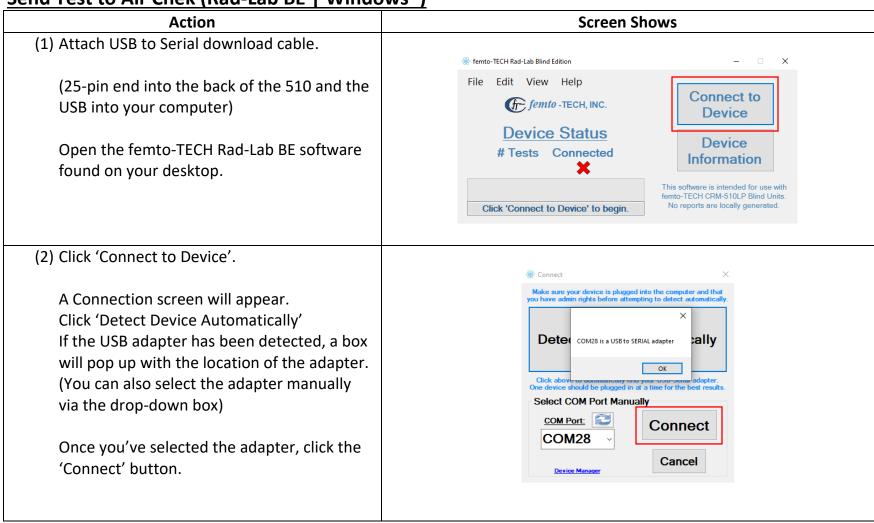

## Send Test to Air Chek (Rad-Lab BE | Windows®)

25 Eagle Court \* Carlisle, Ohio 45005 \* United States of America Telephone (937) 746-4427 \* FAX (937) 746-9134 \* E-Mail: <a href="mailto:support@femto-tech.com">support@femto-tech.com</a>