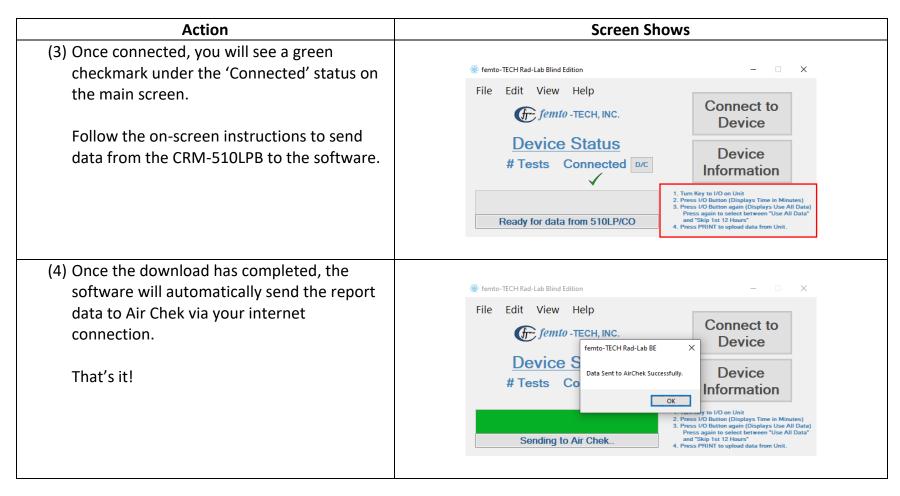

## Send Test to Air Chek (Rad-Lab BE | Windows®)

25 Eagle Court \* Carlisle, Ohio 45005 \* United States of America Telephone (937) 746-4427 \* FAX (937) 746-9134 \* E-Mail: <a href="mailto:support@femto-tech.com">support@femto-tech.com</a>